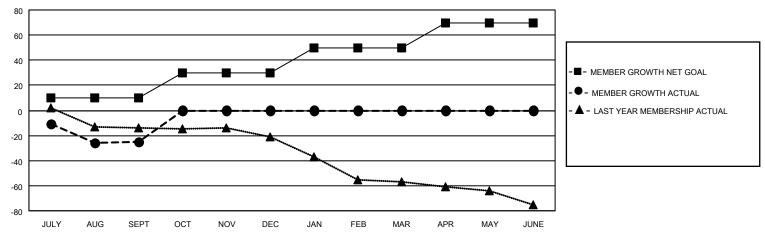

## GOALS AND ACTUAL MEMBERS CUMULATIVE

| DROPPED CLUBS: 2 |    | 11 CLUBS OF 42 ADDED 1 OR MORE<br>NEW MEMBERS | GENDER DISTRIBUTION       |               |     |
|------------------|----|-----------------------------------------------|---------------------------|---------------|-----|
|                  |    |                                               | MALE                      | 853 (74.05%)  |     |
|                  |    |                                               | FEMALE                    | 299 (25.95%)  |     |
| DROPPED MEMBERS  |    |                                               |                           | ,             |     |
| DECEASED         | 5  | CLICK HERE FOR CUMULATIVE                     | TOTAL FAMILY UNIT MEMBERS |               | 104 |
| CLUB CANCELLED   | 11 | MEMBERSHIP DATA                               |                           |               | 53  |
| OTHER            | 32 |                                               | FAMILY MEMBER:            | S PAYING HALF | 55  |
| TOTAL            | 48 |                                               | 000                       |               |     |

## MONTHLY MEMBERSHIP PROGRESS REPORT

LOCATION TEXAS District 2 T2 Results as of: 9/30/2020

| Clubs         |               |             |               | Members               |                        |                         |                                                    |  |
|---------------|---------------|-------------|---------------|-----------------------|------------------------|-------------------------|----------------------------------------------------|--|
|               | RESULTS FOR   | R 2020-2021 |               | RESULTS FOR 2020-2021 |                        |                         |                                                    |  |
| QUARTER       | NEW CLUB GOAL | NEW CLUBS   | DROPPED CLUBS | QUARTER MEME          | BER GROWTH NET<br>GOAL | MEMBER GROWTH<br>ACTUAL | DROPPED<br>MEMBERS ACTUAL<br>(including transfers) |  |
| JULY/AUG/SEPT | 0             | 0           | 2             | JULY/AUG/SEPT         | 10                     | 28                      | 48                                                 |  |
| OCT/NOV/DEC   | 0             | 0           | 0             | OCT/NOV/DEC           | 20                     | 0                       | 0                                                  |  |
| JAN/FEB/MAR   | 1             | 0           | 0             | JAN/FEB/MAR           | 20                     | 0                       | 0                                                  |  |
| APR/MAY/JUNE  | 1             | 0           | 0             | APR/MAY/JUNE          | 20                     | 0                       | 0                                                  |  |