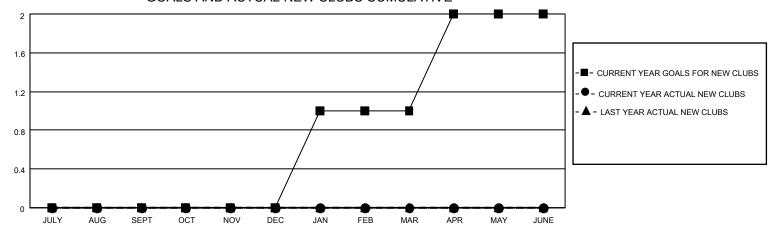

## GOALS AND ACTUAL NEW CLUBS CUMULATIVE

## MONTHLY MEMBERSHIP PROGRESS REPORT

LOCATION TEXAS District 2 T2 Results as of: 9/30/2020

| Clubs         |               |             |               | Members               |                        |                         |                                                    |  |
|---------------|---------------|-------------|---------------|-----------------------|------------------------|-------------------------|----------------------------------------------------|--|
|               | RESULTS FOR   | R 2020-2021 |               | RESULTS FOR 2020-2021 |                        |                         |                                                    |  |
| QUARTER       | NEW CLUB GOAL | NEW CLUBS   | DROPPED CLUBS | QUARTER MEME          | BER GROWTH NET<br>GOAL | MEMBER GROWTH<br>ACTUAL | DROPPED<br>MEMBERS ACTUAL<br>(including transfers) |  |
| JULY/AUG/SEPT | 0             | 0           | 2             | JULY/AUG/SEPT         | 10                     | 28                      | 48                                                 |  |
| OCT/NOV/DEC   | 0             | 0           | 0             | OCT/NOV/DEC           | 20                     | 0                       | 0                                                  |  |
| JAN/FEB/MAR   | 1             | 0           | 0             | JAN/FEB/MAR           | 20                     | 0                       | 0                                                  |  |
| APR/MAY/JUNE  | 1             | 0           | 0             | APR/MAY/JUNE          | 20                     | 0                       | 0                                                  |  |